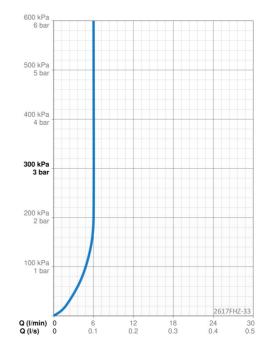

## Teknisk data

| Flödesegenskaper                         |                                                                                                                                                                                                   |
|------------------------------------------|---------------------------------------------------------------------------------------------------------------------------------------------------------------------------------------------------|
| Flöde vid 300 kPa (med flödesbegränsare) | 0.1 l/s                                                                                                                                                                                           |
| Tekniska egenskaper                      |                                                                                                                                                                                                   |
| Varmvattenanslutning                     | max. +70°C                                                                                                                                                                                        |
| Arbetstryck                              | 100 - 1000 kPa                                                                                                                                                                                    |
| Anslutning, mått                         | G3/8                                                                                                                                                                                              |
| Projection                               | 147 mm                                                                                                                                                                                            |
| Backflow prevention (EN1717)             | EB                                                                                                                                                                                                |
| Material                                 | brass                                                                                                                                                                                             |
| Programinställningar                     |                                                                                                                                                                                                   |
| Automatisk spolning                      | off (off/1-120 h)                                                                                                                                                                                 |
| Automatisk spolningsperiod               | 30 s (1-1800 s)                                                                                                                                                                                   |
| Max. flödestid                           | 10 s (1-1800s)                                                                                                                                                                                    |
| Elektroniska egenskaper                  |                                                                                                                                                                                                   |
| Batteri                                  | AA 1.5 V Lithium x 2, CR 2450 3 V                                                                                                                                                                 |
| Bluetooth version                        | 5.x (D060576)                                                                                                                                                                                     |
| Bestämmelser                             |                                                                                                                                                                                                   |
| EU Direktiv                              | C ∈ Radio Equipment Directive 2014/53/EU, Low Voltage<br>Directive 2014/35/EU, EMC Directive 2014/30/EU, RoHS<br>Directive 2011/65/EU                                                             |
| EN standard                              | EN 817, EN 15091, ETSI EN 301 489-1 V1.9.2 , ETSI EN 300 320<br>v2.2.2 , EN 61000-6-1:2007 , EN 61000-6-<br>3:2007+A1:2011+AC:2012 , EN 60335-<br>1:2012+A11+A13+A1+A14+A2+A15:2021, Part 19.11.4 |
| Kapslingsklass                           | IP 55                                                                                                                                                                                             |
| Godkännanden och Certifikat              |                                                                                                                                                                                                   |
| STF certifikcat                          | EUF129-23002169-TH1                                                                                                                                                                               |