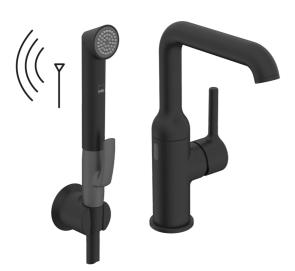

## 2617FHZ-33 Oras Optima Style Hybridfunktion Tvättställsblandare, 3 V, Bluetooth

EAN: 6414150102608

RSK: 8275689

static.oras.com/2617FHZ-33

- Tvättställ
- Hybridfunktion, Bidetta, Batteridriven, Bluetooth®
- Bänkmonterad
- Matt svart
- Svängbar utloppspip
- PCA® konstantflödesstrålsamlare oavsett tryck
- Ettgreppsblandare, Pinnspak, Symboler för Varmt/Kallt
- Handdusch, Fäste för handdusch, Duschslang (1750 mm)
- Fjärrstyrd Smart Bidetta
- Möjlighet till spärr för begränsning av temperatur och flöde, Justerbar varmvattenspärr (eftermonterbar)
- ø 30 mm keramisk kassett för flödes- och temperaturkontroll
- Infraröd sensor, Magnetventil, Indikator för lågt batteri
- Flexibel anslutning
- Blandarkroppen är tillverkad i avzinkningshärdig mässing
- Utan lyftventil