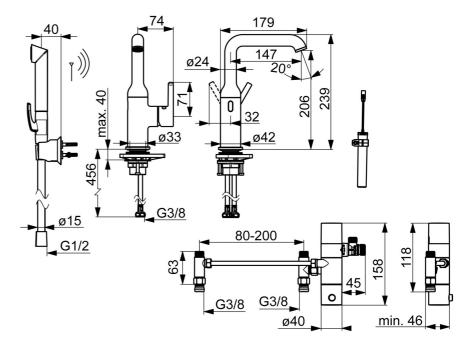

## Teknisk data

| Flödesegenskaper                         |                                                                                                                                                                                                   |
|------------------------------------------|---------------------------------------------------------------------------------------------------------------------------------------------------------------------------------------------------|
| Flöde vid 300 kPa (med flödesbegränsare) | 0.1 l/s                                                                                                                                                                                           |
| Tekniska egenskaper                      |                                                                                                                                                                                                   |
| Varmvattenanslutning                     | max. +70°C                                                                                                                                                                                        |
| Arbetstryck                              | 100 - 1000 kPa                                                                                                                                                                                    |
| Anslutning, mått                         | G3/8                                                                                                                                                                                              |
| Projection                               | 147 mm                                                                                                                                                                                            |
| Backflow prevention (EN1717)             | EB                                                                                                                                                                                                |
| Material                                 | brass                                                                                                                                                                                             |
| Programinställningar                     |                                                                                                                                                                                                   |
| Automatisk spolning                      | off (off/1-120 h)                                                                                                                                                                                 |
| Automatisk spolningsperiod               | 30 s (1-1800 s)                                                                                                                                                                                   |
| Max. flödestid                           | 10 s (1-1800s)                                                                                                                                                                                    |
| Elektroniska egenskaper                  |                                                                                                                                                                                                   |
| Batteri                                  | AA 1.5 V Lithium x 2, CR 2450 3 V                                                                                                                                                                 |
| Bluetooth version                        | 5.x (D060576)                                                                                                                                                                                     |
| Bestämmelser                             |                                                                                                                                                                                                   |
| EU Direktiv                              | C ∈ Radio Equipment Directive 2014/53/EU, Low Voltage<br>Directive 2014/35/EU, EMC Directive 2014/30/EU, RoHS<br>Directive 2011/65/EU                                                             |
| EN standard                              | EN 817, EN 15091, ETSI EN 301 489-1 V1.9.2 , ETSI EN 300 320<br>v2.2.2 , EN 61000-6-1:2007 , EN 61000-6-<br>3:2007+A1:2011+AC:2012 , EN 60335-<br>1:2012+A11+A13+A1+A14+A2+A15:2021, Part 19.11.4 |
| Kapslingsklass                           | IP 55                                                                                                                                                                                             |
| Godkännanden och Certifikat              |                                                                                                                                                                                                   |
| STF certifikcat                          | EUF129-23002169-TH1                                                                                                                                                                               |